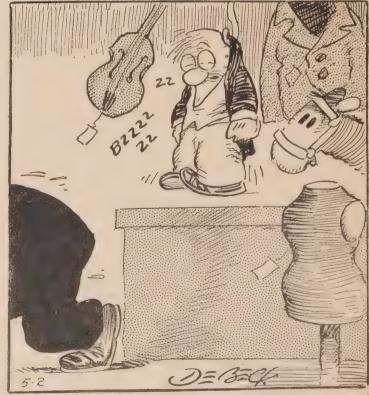

And his feelings for Spark Plug—well, they change from time to time. When Spark Plug wins a race, Barney loves him like a brother. But when Sparky loses, Barney always figures out how much he could get for him at a glue factory.